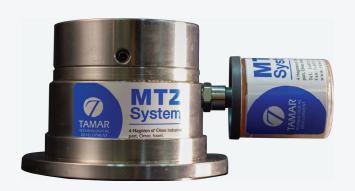

# Tamar seal 740-PC

#### **Features**

**MTZ 740-PC** provides solution for **progressive cavity pumps** such as Mono, Moyno and Seepex. The air flushed MTZ 740PC can handle extream applications, and provides 3-4 weeks notification before maintanace.