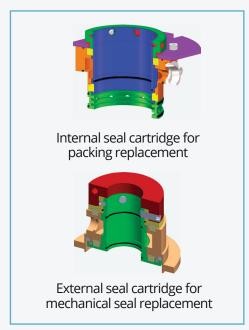

provides solution for **progressive cavity pumps** such as Mono, Moyno and Seepex. The air flushed MTZ 740PC can handle extream applications, and provides 3-4 weeks notification before maintanace.

- Can be serviced while the equipment is running no downtime
- Acts as a third bearing to support shaft and reduces run-outs
- · Average life before servicing 2 years

#### **Parameters**

| Max. sealing pressure Max. shaft speed PH | 1 bar (15 psi)<br>2 m/s (6.6 f/s)<br>0-14 |
|-------------------------------------------|-------------------------------------------|
| Max . Temperture                          | 130°C (260 °F)                            |
| Max radial runout                         | 0.5mm (0.004")                            |



PC pump | Mineral Industry

### **Seal options**