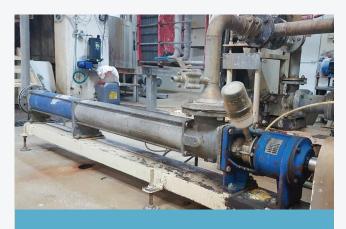

mp application**

#### **Features**

**MTZ 740-PC** provides solution for **progressive cavity pumps** such as Mono, Moyno and Seepex. The air flushed MTZ 740PC can handle extream applications, and provides 3-4 weeks notification before maintanace.

- Can be serviced while the equipment is running no downtime
- Acts as a third bearing to support shaft and reduces run-outs
- · Average life before servicing 2 years

#### **Parameters**

| Max. sealing pressure Max. shaft speed PH | 1 bar (15 psi)<br>2 m/s (6.6 f/s)<br>0-14 |
|-------------------------------------------|-------------------------------------------|
| Max . Temperture                          | 130°C (260 °F)                            |
| Max radial runout                         | 0.5mm (0.004")                            |



PC pump | Mineral Industry

### **Seal options**